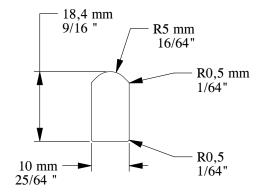

|  | ORAC®                                                                                                                     | Part name: PX209                                                                                                                                                                                                                                                                                                                   |  |
|--|---------------------------------------------------------------------------------------------------------------------------|------------------------------------------------------------------------------------------------------------------------------------------------------------------------------------------------------------------------------------------------------------------------------------------------------------------------------------|--|
|  | DECOR<br>Biekorfstraat 32<br>8400 Oostende - Belgium<br>Tel +32 (0)59 80 32 52<br>www.oracdecor.com<br>info@oracdecor.com | Designed by: ORAC                                                                                                                                                                                                                                                                                                                  |  |
|  |                                                                                                                           | Designed on: 11-07-2022                                                                                                                                                                                                                                                                                                            |  |
|  |                                                                                                                           | Unless otherwise specified: all dimensions are in millimeters<br>and inches, scale 1:1, length 2 meters                                                                                                                                                                                                                            |  |
|  |                                                                                                                           | All information in this document is Orac's exclusive property. It may in no case<br>be reproduced, even partly, be communicated to a third party or used for any<br>possible purpose without ORAC's express written permission. Further legal<br>information can be found at https://www.oracdecor.com/en/general-sales-conditions |  |