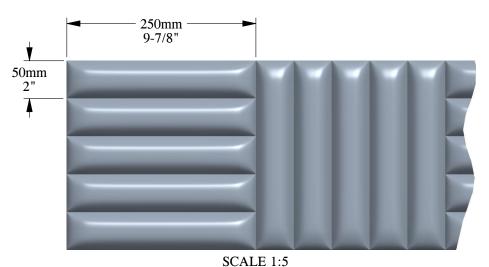

SCALE 1:2

**SCALE** 1:10

Installation area: 0,5m<sup>2</sup>

ORAC®

Biekorfstraat 32 8400 Oostende - Belgium Tel +32 (0)59 80 32 52 www.oracdecor.com info@oracdecor.com Part name: W218

Designed by: ORAC

Designed on: 02-Oct-2023