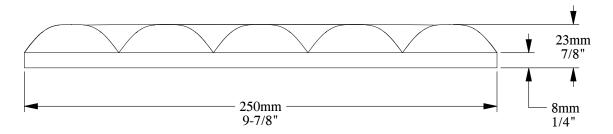

Unless otherwise specified: all dimensions are in millimeters and inches, scale 1:1, length 2 meters

All information in this document is Orac's exclusive property. It may in no case be reproduced, even partly, be communicated to a third party or used for any possible purpose without ORAC's express written permission. Further legal information can be found at https://www.oracdecor.com/en/general-sales-conditions