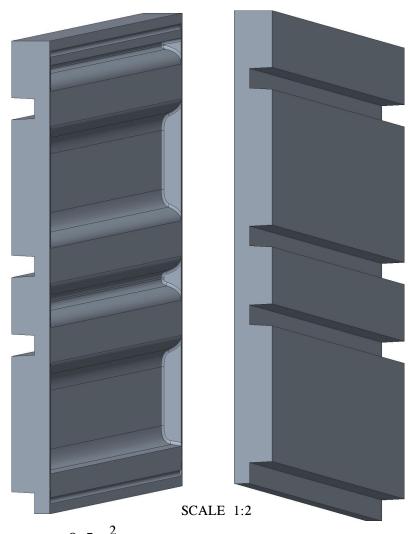

SECTION A-A

Installation area: 0,5m<sup>2</sup>

Biekorfstraat 32 8400 Oostende - Belgium Tel +32 (0)59 80 32 52 www.oracdecor.com info@oracdecor.com Part name: W119

Designed by: ORAC

Designed on: 09-Jun-2021