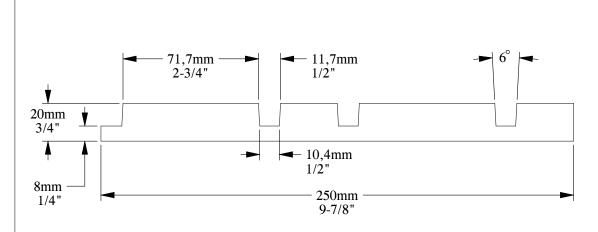

SECTION A-A

Installation area: 0,5m<sup>2</sup>

Biekorfstraat 32 8400 Oostende - Belgium Tel +32 (0)59 80 32 52 www.oracdecor.com info@oracdecor.com Part name: W119

Designed by: ORAC

Designed on: 09-Jun-2021

Unless otherwise specified: all dimensions are in millimeters and inches, scale 1:1, length 2 meters

All information in this document is Orac's exclusive property. It may in no case be reproduced, even partly, be communicated to a third party or used for any possible purpose without ORAC's express written permission. Further legal information can be found at https://www.oracdecor.com/en/general-sales-conditions