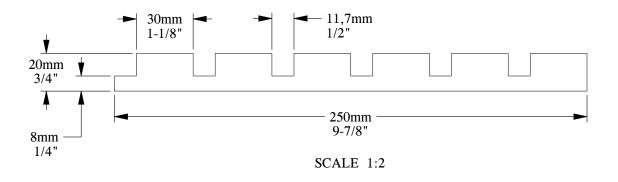

ORAC® DECOR

Biekorfstraat 32 8400 Oostende - Belgium Tel +32 (0)59 80 32 52 www.oracdecor.com info@oracdecor.com Part name: W111

Designed by: ORAC

Designed on: 03-Aug-2020

Unless otherwise specified: all dimensions are in millimeters and inches, scale 1:1, length 2 meters